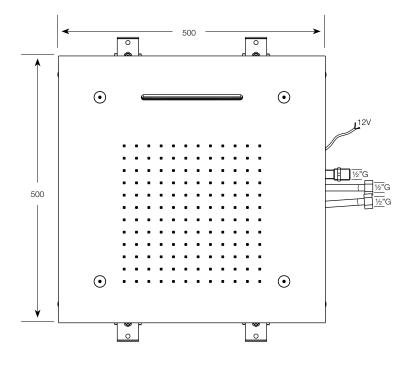

ng with the safety distance provided for by IEC regulations.
- Arrange the outlet of the wiring and plumbing in the area shown.
- Install the appliance following the illustrated sequence on page 3.
- Before connecting the system to the mains, check the tightness of the plumbing.
- Replacement of the wiring, when damaged and of the spare parts must be performed by qualified
  personnel only. The manufacturer declines all responsibility in case of non-compliance with the
  above-said obligation.



# PLUMBING SPECIFICATIONS

#### Operating pressure:

**Min:** 1 bar (0,1 Mpa) **Max:** 5 bar (0,5 Mpa) **Best:** 3 bar (0,3 Mpa)

#### **Operating Temperature:**

**Max:**70°C

**Best:** 38°C / 40°C

Waterflow:

Min:15 litres/minute

Built-In Shower Head

#### **INSTALLATION SPECIFICATIONS**











MEASUREMENTS: mm

#### **INSTALLATION SEQUENCE**





Built-In Shower Head

### **INSTALLATION SEQUENCE** continued







Built-In Shower Head

# aquatica

Function: Form: Fashion

## **INSTALLATION SEQUENCE** continued









Built-In Shower Head

#### **INSTALLATION SEQUENCE** continued







Built-In Shower Head

## **CLEANING TIPS**



Function: Form: Fashion















Function : Form : Fashion





 $\epsilon$ 

Aquatica Plumbing Europe LTD Dzirnavu iela 73-2, Riga, Latvia 13 EN 14516 CL1 CA-DA