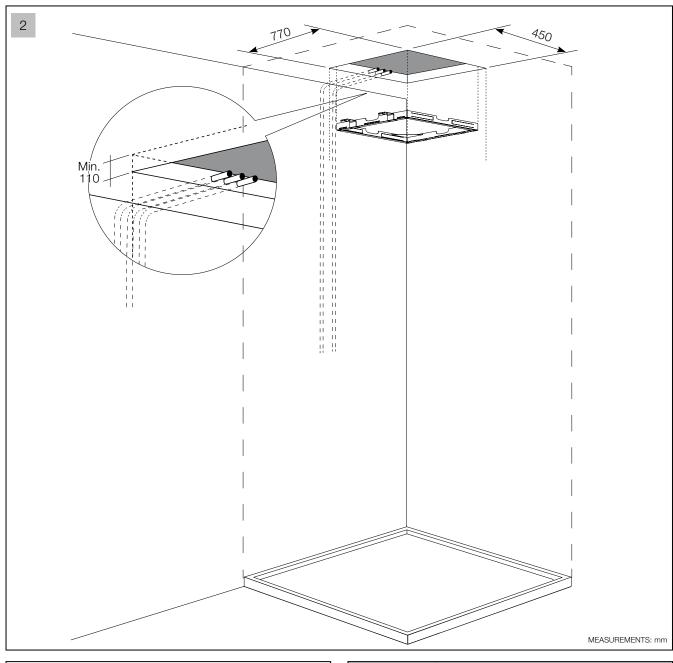

own.
- Install the appliance following the illustrated sequence on page 3.
- Before connecting the system to the mains, check the tightness of the plumbing.
- Replacement of the wiring, when damaged and of the spare parts must be performed by qualified
  personnel only. The manufacturer declines all responsibility in case of non-compliance with the
  above-said obligation.



# PLUMBING SPECIFICATIONS

#### Operating pressure:

**Min:** 1 bar (0,1 Mpa) **Max:** 5 bar (0,5 Mpa) **Best:** 3 bar (0,3 Mpa)

#### **Operating Temperature:**

**Max:**70°C

**Best:** 38°C / 40°C

Waterflow:

Min:15 litres/minute

Built-In Shower Head

#### **INSTALLATION SPECIFICATIONS**











MEASUREMENTS: mm

#### **INSTALLATION SEQUENCE**





Built-In Shower Head

### **INSTALLATION SEQUENCE** continued







Built-In Shower Head

# aquatica

Function: Form: Fashion

## **INSTALLATION SEQUENCE** continued









Built-In Shower Head

#### **INSTALLATION SEQUENCE** continued







Built-In Shower Head

## **CLEANING TIPS**



Function: Form: Fashion















Function : Form : Fashion





 $\epsilon$ 

Aquatica Plumbing Europe LTD Dzirnavu iela 73-2, Riga, Latvia 13 EN 14516 CL1 CA-DA