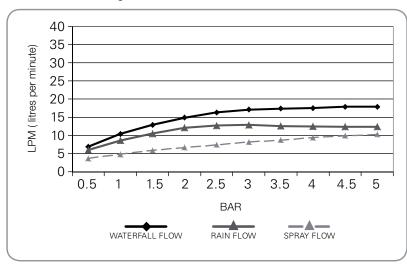

#### Operating pressure:

**Min:** 1 bar (0,1 Mpa) **Max:** 5 bar (0,5 Mpa) **Best:** 3 bar (0,3 Mpa)

#### **Operating Temperature:**

**Max:**70°C

**Best:** 38°C / 40°C

Waterflow:

Min:15 litres/minute

Built-In Shower Head