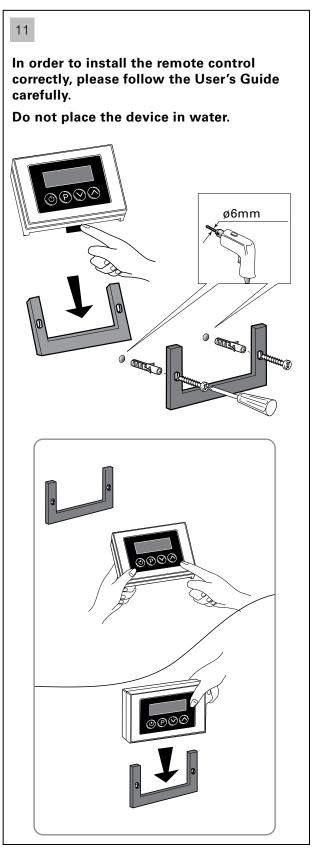

ing, when damaged and of the spare parts must be performed by qualified
  personnel only. The manufacturer declines all responsibility in case of non-compliance with the
  above-said obligation.



# PLUMBING SPECIFICATIONS

#### Operating pressure:

**Min:** 1 bar (0,1 Mpa) **Max:** 5 bar (0,5 Mpa) **Best:** 3 bar (0,3 Mpa)

#### **Operating Temperature:**

**Max:**70°C

**Best:** 38°C / 40°C

Waterflow:

Min:15 litres/minute

Built-In Shower Head

#### **INSTALLATION SPECIFICATIONS**











MEASUREMENTS: mm

#### **INSTALLATION SEQUENCE**





Built-In Shower Head

### **INSTALLATION SEQUENCE** continued







Built-In Shower Head

# aquatica

Function: Form: Fashion

## **INSTALLATION SEQUENCE** continued









Built-In Shower Head

#### **INSTALLATION SEQUENCE** continued







Built-In Shower Head

## **CLEANING TIPS**



Function: Form: Fashion















Function : Form : Fashion





 $\epsilon$ 

Aquatica Plumbing Europe LTD Dzirnavu iela 73-2, Riga, Latvia 13 EN 14516 CL1 CA-DA