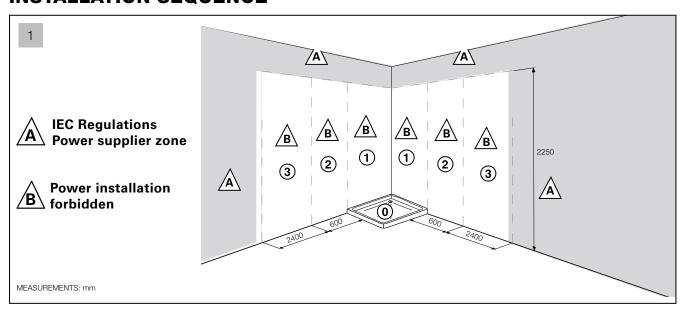

#### IMPORTANT INFORMATION

- The appliance has to be properly installed by qualified staff pursuant to the current laws.
- The device is not intended to be used by people (including children) who have not received appropriate instructions regarding the use of the unit to ensure their own safety. Children should be supervised to ensure they do not play with the appliance.
- Before performing any operation, always unplug the system from the mains.
- Place two power suppliers Class 2-12 Vac +/-3% Min. 35A in the position show in picture 1 zone A complying with the safety distance provided for by IEC regulations.
- Arrange the outlet of the wiring and plumbing in the area shown.
- Install the appliance following the illustrated sequence on page 3.
- Before connecting the system to the mains, check the tightness of the plumbing.
- Replacement of the wiring, when damaged and of the spare parts must be performed by qualified
  personnel only. The manufacturer declines all responsibility in case of non-compliance with the
  above-said obligation.

#### **INSTALLATION SEQUENCE**

Built-In Shower Head