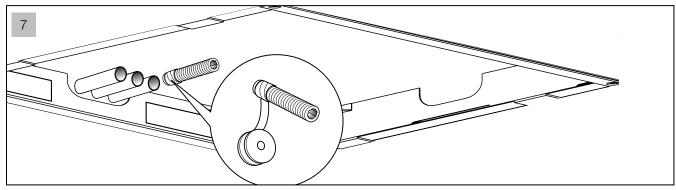

the mains, check the tightness of the plumbing.
- Replacement of the wiring, when damaged and of the spare parts must be performed by qualified
  personnel only. The manufacturer declines all responsibility in case of non-compliance with the
  above-said obligation.



# PLUMBING SPECIFICATIONS

#### Operating pressure:

**Min:** 1 bar (0,1 Mpa) **Max:** 5 bar (0,5 Mpa) **Best:** 3 bar (0,3 Mpa)

#### **Operating Temperature:**

**Max:**70°C

**Best:** 38°C / 40°C

Waterflow:

Min:15 litres/minute

Built-In Shower Head

#### **INSTALLATION SPECIFICATIONS**











MEASUREMENTS: mm

#### **INSTALLATION SEQUENCE**





Built-In Shower Head

### **INSTALLATION SEQUENCE** continued







Built-In Shower Head

# aquatica

Function: Form: Fashion

## **INSTALLATION SEQUENCE** continued









Built-In Shower Head

#### **INSTALLATION SEQUENCE** continued







Built-In Shower Head

## **CLEANING TIPS**



Function: Form: Fashion















Function : Form : Fashion





 $\epsilon$ 

Aquatica Plumbing Europe LTD Dzirnavu iela 73-2, Riga, Latvia 13 EN 14516 CL1 CA-DA