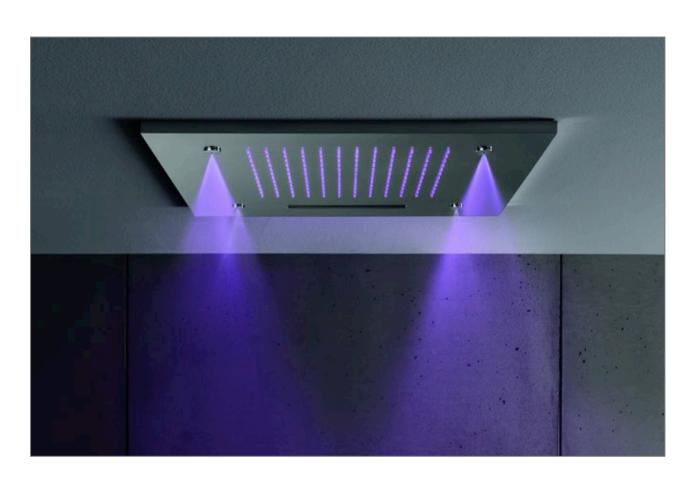

Built-In Shower Head

Installation & Care Manual INTERNATIONAL



Built-In Shower Head

#### **TOOLS/PARTS LIST**





#### IMPORTANT INFORMATION

- The appliance has to be properly installed by qualified staff pursuant to the current laws.
- The device is not intended to be used by people (including children) who have not received appropriate instructions regarding the use of the unit to ensure their own safety. Children should be supervised to ensure they do not play with the appliance.
- Before performing any operation, always unplug the system from the mains.
- Place two power suppliers Class 2-12 Vac +/-3% Min. 35A in the position show in picture 1 zone A complying with the safety distance provided for by IEC regulations.
- Arrange the outlet of the wiring and plumbing in the area s