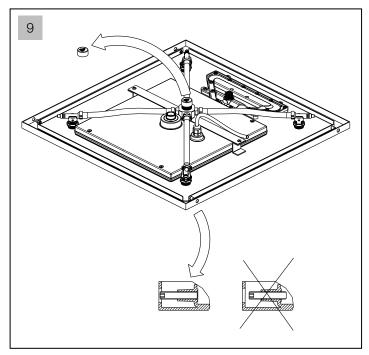

wiring, when damaged and of the spare parts must be performed by qualified
  personnel only. The manufacturer declines all responsibility in case of non-compliance with the
  above-said obligation.



# PLUMBING SPECIFICATIONS

#### Operating pressure:

**Min:** 1 bar (0,1 Mpa) **Max:** 5 bar (0,5 Mpa) **Best:** 3 bar (0,3 Mpa)

#### **Operating Temperature:**

**Max:**70°C

**Best:** 38°C / 40°C

Waterflow:

Min:15 litres/minute

Built-In Shower Head

#### **INSTALLATION SPECIFICATIONS**











MEASUREMENTS: mm

#### **INSTALLATION SEQUENCE**





Built-In Shower Head

### **INSTALLATION SEQUENCE** continued







Built-In Shower Head

# aquatica

Function: Form: Fashion

## **INSTALLATION SEQUENCE** continued









Built-In Shower Head

#### **INSTALLATION SEQUENCE** continued







Built-In Shower Head

## **CLEANING TIPS**



Function: Form: Fashion















Function : Form : Fashion





 $\epsilon$ 

Aquatica Plumbing Europe LTD Dzirnavu iela 73-2, Riga, Latvia 13 EN 14516 CL1 CA-DA