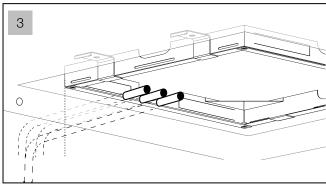

n.
- Install the appliance following the illustrated sequence on page 3.
- Before connecting the system to the mains, check the tightness of the plumbing.
- Replacement of the wiring, when damaged and of the spare parts must be performed by qualified
  personnel only. The manufacturer declines all responsibility in case of non-compliance with the
  above-said obligation.



# PLUMBING SPECIFICATIONS

#### Operating pressure:

**Min:** 1 bar (0,1 Mpa) **Max:** 5 bar (0,5 Mpa) **Best:** 3 bar (0,3 Mpa)

#### **Operating Temperature:**

**Max:**70°C

**Best:** 38°C / 40°C

Waterflow:

Min:15 litres/minute

Built-In Shower Head

#### **INSTALLATION SPECIFICATIONS**











MEASUREMENTS: mm

#### **INSTALLATION SEQUENCE**





Built-In Shower Head

### **INSTALLATION SEQUENCE** continued







Built-In Shower Head

# aquatica

Function: Form: Fashion

## **INSTALLATION SEQUENCE** continued









Built-In Shower Head

#### **INSTALLATION SEQUENCE** continued







Built-In Shower Head

## **CLEANING TIPS**



Function: Form: Fashion















Function : Form : Fashion





 $\epsilon$ 

Aquatica Plumbing Europe LTD Dzirnavu iela 73-2, Riga, Latvia 13 EN 14516 CL1 CA-DA