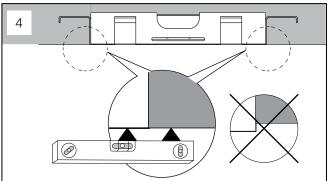

- Install the appliance following the illustrated sequence on page 3.
- Before connecting the system to the mains, check the tightness of the plumbing.
- Replacement of the wiring, when damaged and of the spare parts must be performed by qualified
  personnel only. The manufacturer declines all responsibility in case of non-compliance with the
  above-said obligation.



# PLUMBING SPECIFICATIONS

#### Operating pressure:

**Min:** 1 bar (0,1 Mpa) **Max:** 5 bar (0,5 Mpa) **Best:** 3 bar (0,3 Mpa)

#### **Operating Temperature:**

**Max:**70°C

**Best:** 38°C / 40°C

Waterflow:

Min:15 litres/minute

Built-In Shower Head

#### **INSTALLATION SPECIFICATIONS**











MEASUREMENTS: mm

#### **INSTALLATION SEQUENCE**





Built-In Shower Head

### **INSTALLATION SEQUENCE** continued







Built-In Shower Head

# aquatica

Function: Form: Fashion

## **INSTALLATION SEQUENCE** continued









Built-In Shower Head

#### **INSTALLATION SEQUENCE** continued







Built-In Shower Head

## **CLEANING TIPS**



Function: Form: Fashion















Function : Form : Fashion





 $\epsilon$ 

Aquatica Plumbing Europe LTD Dzirnavu iela 73-2, Riga, Latvia 13 EN 14516 CL1 CA-DA