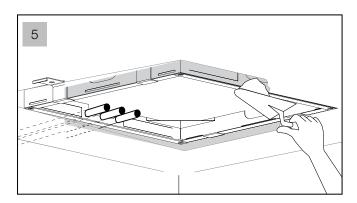

to the mains, check the tightness of the plumbing.
- Replacement of the wiring, when damaged and of the spare parts must be performed by qualified
  personnel only. The manufacturer declines all responsibility in case of non-compliance with the
  above-said obligation.



# PLUMBING SPECIFICATIONS

#### Operating pressure:

**Min:** 1 bar (0,1 Mpa) **Max:** 5 bar (0,5 Mpa) **Best:** 3 bar (0,3 Mpa)

#### **Operating Temperature:**

**Max:**70°C

**Best:** 38°C / 40°C

Waterflow:

Min:15 litres/minute

Built-In Shower Head

#### **INSTALLATION SPECIFICATIONS**











MEASUREMENTS: mm

#### **INSTALLATION SEQUENCE**





Built-In Shower Head

### **INSTALLATION SEQUENCE** continued







Built-In Shower Head

# aquatica

Function: Form: Fashion

## **INSTALLATION SEQUENCE** continued









Built-In Shower Head

#### **INSTALLATION SEQUENCE** continued







Built-In Shower Head

## **CLEANING TIPS**



Function: Form: Fashion















Function : Form : Fashion





 $\epsilon$ 

Aquatica Plumbing Europe LTD Dzirnavu iela 73-2, Riga, Latvia 13 EN 14516 CL1 CA-DA