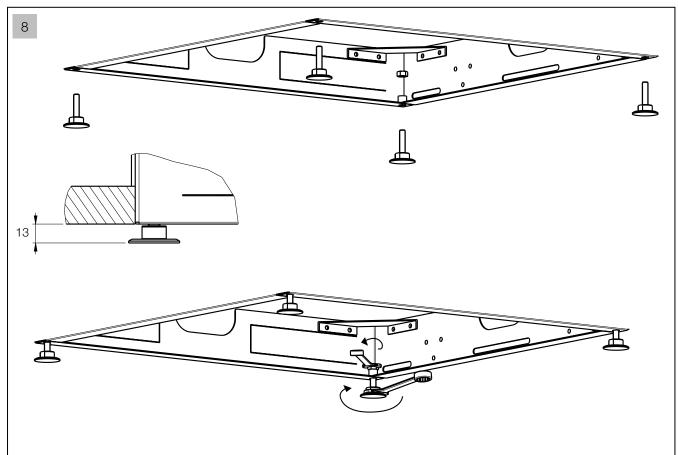

e mains, check the tightness of the plumbing.
- Replacement of the wiring, when damaged and of the spare parts must be performed by qualified
  personnel only. The manufacturer declines all responsibility in case of non-compliance with the
  above-said obligation.



# PLUMBING SPECIFICATIONS

#### Operating pressure:

**Min:** 1 bar (0,1 Mpa) **Max:** 5 bar (0,5 Mpa) **Best:** 3 bar (0,3 Mpa)

#### **Operating Temperature:**

**Max:**70°C

**Best:** 38°C / 40°C

Waterflow:

Min:15 litres/minute

Built-In Shower Head

#### **INSTALLATION SPECIFICATIONS**











MEASUREMENTS: mm

#### **INSTALLATION SEQUENCE**





Built-In Shower Head

### **INSTALLATION SEQUENCE** continued







Built-In Shower Head

# aquatica

Function: Form: Fashion

## **INSTALLATION SEQUENCE** continued









Built-In Shower Head

#### **INSTALLATION SEQUENCE** continued







Built-In Shower Head

## **CLEANING TIPS**



Function: Form: Fashion















Function : Form : Fashion





 $\epsilon$ 

Aquatica Plumbing Europe LTD Dzirnavu iela 73-2, Riga, Latvia 13 EN 14516 CL1 CA-DA