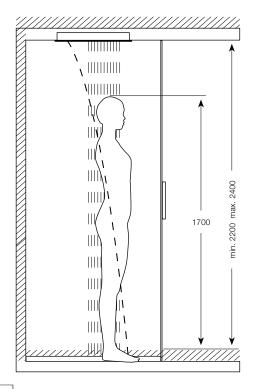

with the safety distance provided for by IEC regulations.
- Arrange the outlet of the wiring and plumbing in the area shown.
- Install the appliance following the illustrated sequence on page 3.
- Before connecting the system to the mains, check the tightness of the plumbing.
- Replacement of the wiring, when damaged and of the spare parts must be performed by qualified
  personnel only. The manufacturer declines all responsibility in case of non-compliance with the
  above-said obligation.



# PLUMBING SPECIFICATIONS

#### Operating pressure:

**Min:** 1 bar (0,1 Mpa) **Max:** 5 bar (0,5 Mpa) **Best:** 3 bar (0,3 Mpa)

#### **Operating Temperature:**

**Max:**70°C

**Best:** 38°C / 40°C

Waterflow:

Min:15 litres/minute

Built-In Shower Head

#### **INSTALLATION SPECIFICATIONS**











MEASUREMENTS: mm

#### **INSTALLATION SEQUENCE**





Built-In Shower Head

### **INSTALLATION SEQUENCE** continued







Built-In Shower Head

# aquatica

Function: Form: Fashion

## **INSTALLATION SEQUENCE** continued









Built-In Shower Head

#### **INSTALLATION SEQUENCE** continued







Built-In Shower Head

## **CLEANING TIPS**



Function: Form: Fashion















Function : Form : Fashion





 $\epsilon$ 

Aquatica Plumbing Europe LTD Dzirnavu iela 73-2, Riga, Latvia 13 EN 14516 CL1 CA-DA