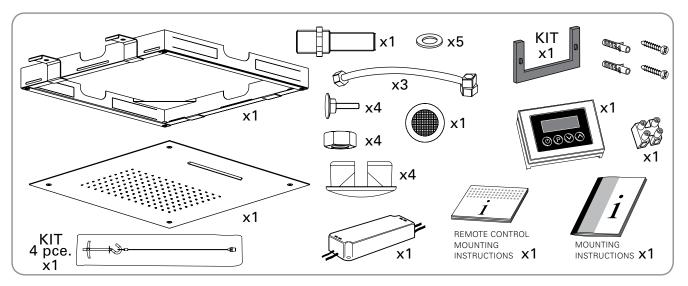

Built-In Shower Head

Installation & Care Manual INTERNATIONAL



Built-In Shower Head

#### **TOOLS/PARTS LIST**





#### IMPORTANT INFORMATION

- The appliance has to be properly installed by qualified staff pursuant to the current laws.
- The device is not intended to be used by people (including children) who have not received appropriate instructions regarding the use of the unit to ensure their own safety. Children should be supervised to ensure they do not play with the appliance.
- Before performing any operation, always unplug the system from the mains.
- Place two power suppliers Class 2-12 Vac +/-3% Min. 35A in the position show in picture 1 zone A complying with the safety distance provided for by IEC regulations.
- Arrange the outlet of the wiring and plumbing in the area shown.
- Install the appliance following the illustrated sequence on page 3.
- Before connecting the system to the mains