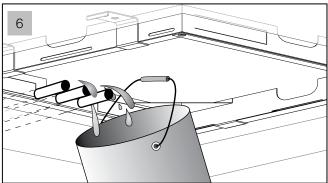

o the mains, check the tightness of the plumbing.
- Replacement of the wiring, when damaged and of the spare parts must be performed by qualified
  personnel only. The manufacturer declines all responsibility in case of non-compliance with the
  above-said obligation.



# PLUMBING SPECIFICATIONS

#### Operating pressure:

**Min:** 1 bar (0,1 Mpa) **Max:** 5 bar (0,5 Mpa) **Best:** 3 bar (0,3 Mpa)

#### **Operating Temperature:**

**Max:**70°C

**Best:** 38°C / 40°C

Waterflow:

Min:15 litres/minute

Built-In Shower Head

#### **INSTALLATION SPECIFICATIONS**











MEASUREMENTS: mm

#### **INSTALLATION SEQUENCE**





Built-In Shower Head

### **INSTALLATION SEQUENCE** continued







Built-In Shower Head

# aquatica

Function: Form: Fashion

## **INSTALLATION SEQUENCE** continued









Built-In Shower Head

#### **INSTALLATION SEQUENCE** continued







Built-In Shower Head

## **CLEANING TIPS**



Function: Form: Fashion















Function : Form : Fashion





 $\epsilon$ 

Aquatica Plumbing Europe LTD Dzirnavu iela 73-2, Riga, Latvia 13 EN 14516 CL1 CA-DA